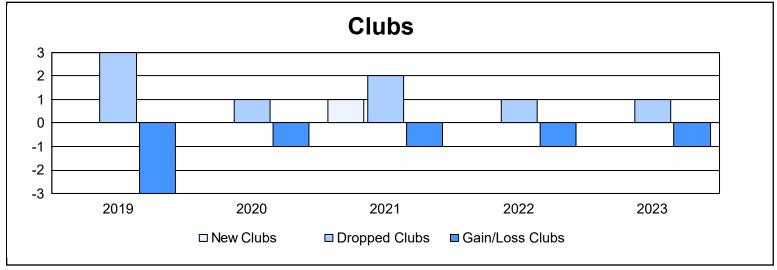

District LB 3 As of June 2023 Cumulative

| Year      | New<br>Clubs | Dropped<br>Clubs | Gain/<br>Loss<br>Clubs | New<br>Members | Charter<br>Members | Reinstate<br>Members | Transfer<br>Members | Total<br>Member<br>Added | Total<br>Members<br>Dropped | Gain/<br>Loss<br>Members |
|-----------|--------------|------------------|------------------------|----------------|--------------------|----------------------|---------------------|--------------------------|-----------------------------|--------------------------|
| 2018-2019 | 0            | 3                | -3                     | 129            | 6                  | 5                    | 5                   | 145                      | 262                         | -117                     |
| 2019-2020 | 0            | 1                | -1                     | 121            | 3                  | 2                    | 3                   | 129                      | 185                         | -56                      |
| 2020-2021 | 1            | 2                | -1                     | 97             | 33                 | 52                   | 0                   | 182                      | 263                         | -81                      |
| 2021-2022 | 0            | 1                | -1                     | 116            | 7                  | 35                   | 3                   | 161                      | 192                         | -31                      |
| 2022-2023 | 0            | 1                | -1                     | 93             | 0                  | 6                    | 4                   | 103                      | 163                         | -60                      |
| Average   | 0            | 2                | -1                     | 111            | 10                 | 20                   | 3                   | 144                      | 213                         | -69                      |