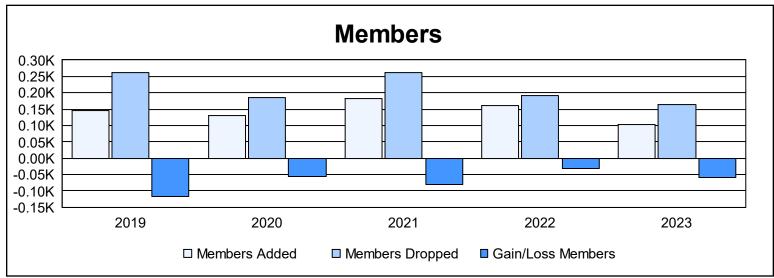

District LB 3 As of June 2023 Cumulative

| Year      | New<br>Clubs | Dropped<br>Clubs | Gain/<br>Loss<br>Clubs | New<br>Members | Charter<br>Members | Reinstate<br>Members | Transfer<br>Members | Total<br>Member<br>Added | Total<br>Members<br>Dropped | Gain/<br>Loss<br>Members |
|-----------|--------------|------------------|------------------------|----------------|--------------------|----------------------|---------------------|--------------------------|-----------------------------|--------------------------|
| 2018-2019 | 0            | 3                | -3                     | 129            | 6                  | 5                    | 5                   | 145                      | 262                         | -117                     |
| 2019-2020 | 0            | 1                | -1                     | 121            | 3                  | 2                    | 3                   | 129                      | 185                         | -56                      |
| 2020-2021 | 1            | 2                | -1                     | 97             | 33                 | 52                   | 0                   | 182                      | 263                         | -81                      |
| 2021-2022 | 0            | 1                | -1                     | 116            | 7                  | 35                   | 3                   | 161                      | 192                         | -31                      |
| 2022-2023 | 0            | 1                | -1                     | 93             | 0                  | 6                    | 4                   | 103                      | 163                         | -60                      |
| Average   | 0            | 2                | -1                     | 111            | 10                 | 20                   | 3                   | 144                      | 213                         | -69                      |